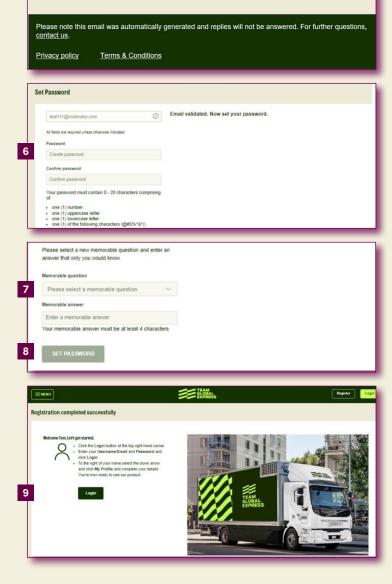

### **5. VALIDATE EMAIL ADDRESS**

**Note:** You will receive an email from MyTeamGE with a link to validate your email address. This link will expire within 3 days of generation.

### 6. CREATE PASSWORD

### 7. SELECT AND ANSWER A MEMORABLE QUESTION

### 8. CLICK SET PASSWORD

### 9. LOG ON TO MYTEAMGE TO GET STARTED

**Tip:** For additional details on how to register and set up your profile, view the Quick Reference Guide How to register and get started on MyTeamGE.