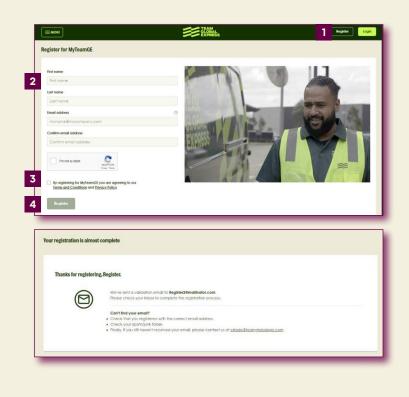

### REGISTER

### **1. GO TO MYTEAMGE.COM AND CLICK REGISTER**

2. ENTER YOUR FIRST NAME, LAST NAME AND EMAIL ADDRESS Note: Your email address will be the login/username for

MyTeamGE.

**3. BY REGISTERING FOR MYTEAMGE YOU ARE AGREEING TO OUR TERMS AND CONDITIONS AND PRIVACY POLICY** 

4. CLICK REGISTER