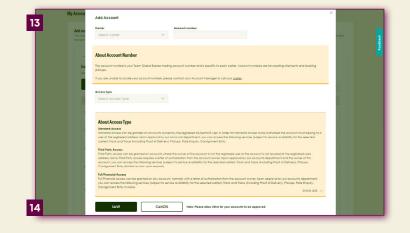

### 12. ADD AUTHORISED MYTEAMGE CARRIER ACCOUNTS

You need at least one approved account to transact on MyTeamGE.

**Note:** If you are booking a pick up as a 3rd party and do not add an account to your profile, you'll be required to manually add a valid Team Global Express account number.

### **13. SELECT**

Team Global Express Carrier, Account number, Access type

**Note:** MyTeamGE offers 3 levels of account access – Third party, standard and full financial.

### 14. CLICK SAVE TO SUBMIT THE REQUEST

**Note:** A confirmation email is sent acknowledging your request has been received as well as once processed.