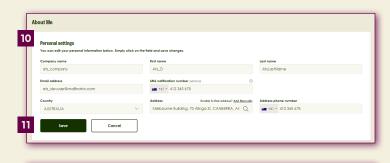

# 10. COMPLETE THE FIELDS WITH SOME BASIC INFORMATION

Including: company name, address & phone number, valid mobile number to receive an SMS notification.

**Note:** You can edit your personal information at any time, including resetting your password and memorable question.

### **11. CLICK SAVE**