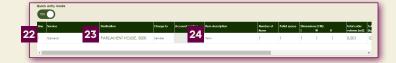

### 22. SELECT SERVICE

### 23. ENTER DESTINATION; SUBURB AND POSTCODE

### 24. COMPLETE ITEM DESCRIPTION FIELDS

- 1. item description, number of items
- 2. pallet space, item dimensions (L,W,H)
- Note: Enter the dimensions of the largest shipping item, to ensure an appropriate pickup vehicle is available to collect your shipments.
- 4. total cubic volume and weight
- 5. dangerous goods, food or food packaging