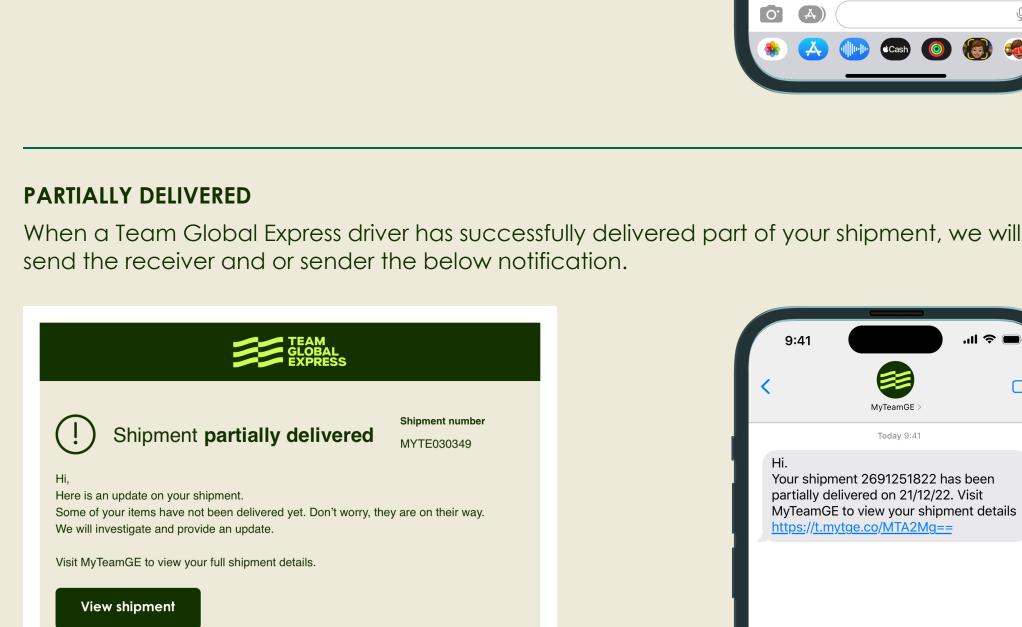

### **AWAITING COLLECTION** When a Team Global Express driver has successfully delivered your shipment to an authorised Service Hub location, we will send the receiver and or sender the below notification, your shipment is awaiting collection.