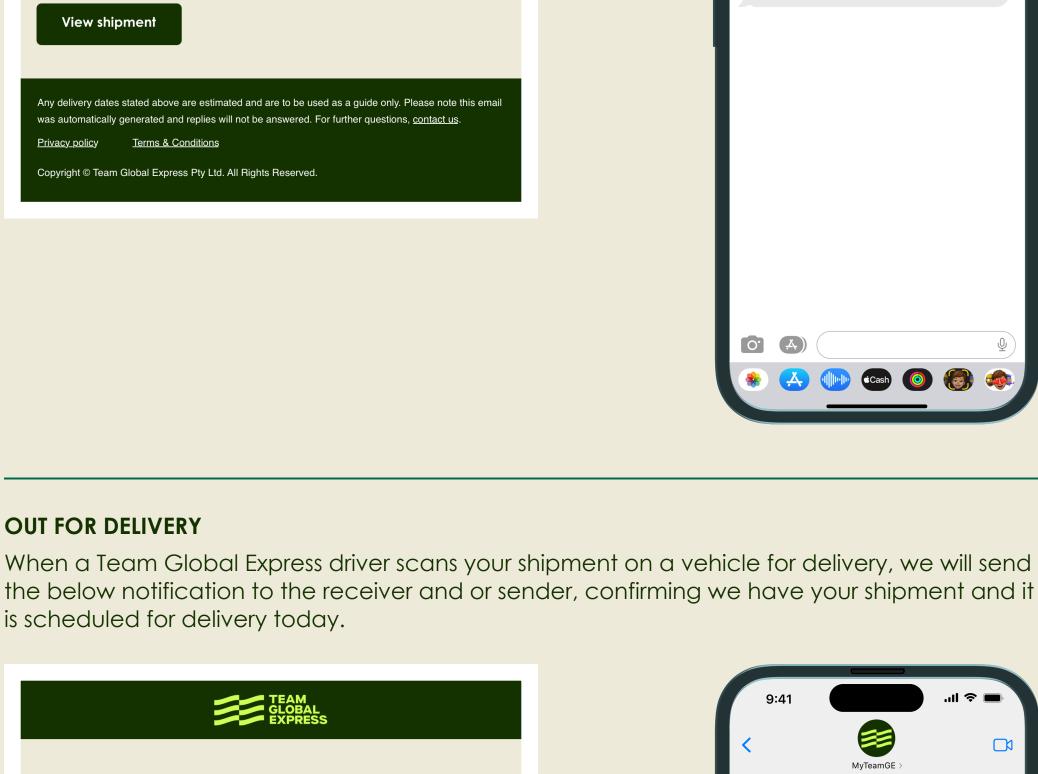

Shipment number

MYTE030349

is scheduled for delivery today.

Shipment out for delivery

Today 9:41

Great news, your parcel MYTE030344 is

out for delivery today.

https://t.mytge.co/MTA2Mg==

Tracking details:

Today 9:41

Your shipment is out for delivery

View shipment

Visit MyTeamGE to view your full shipment details.

Any delivery dates stated above are estimated and are to be used as a guide only. Please note this email was automatically generated and replies will not be answered. For further questions, contact us. Privacy policy Terms & Conditions  $\label{lem:copyright} \ @ \ Team \ Global \ Express \ Pty \ Ltd. \ All \ Rights \ Reserved.$ 