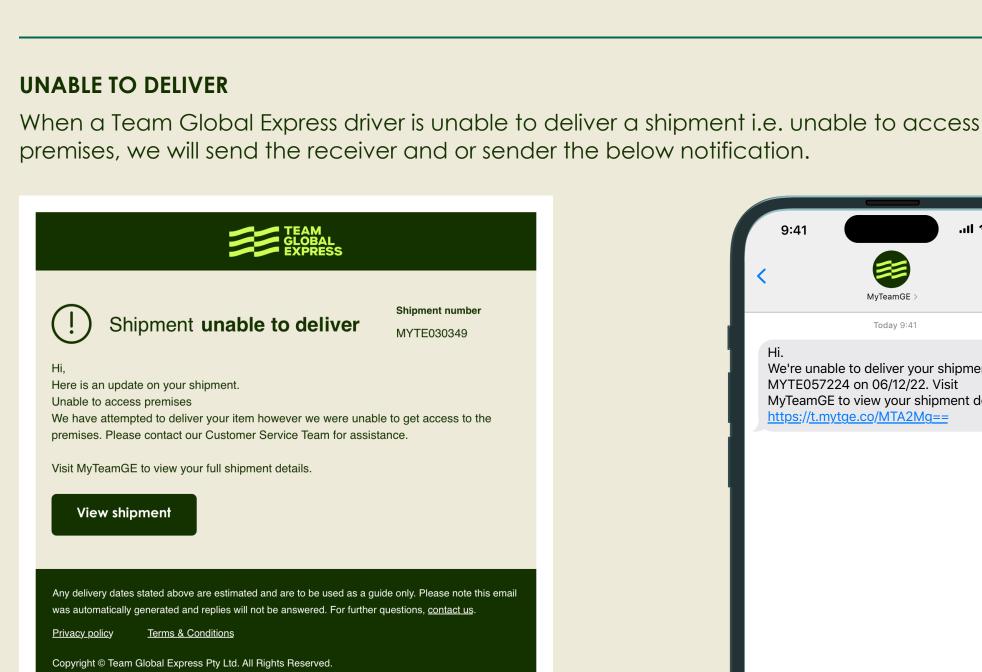

### **AWAITING COLLECTION** When a Team Global Express driver has successfully delivered your shipment to an authorised Service Hub location, we will send the receiver and or sender the below notification, your shipment is awaiting collection.

Here is an update on your shipment.

Cnr Balmoral and Warambie Roads,

BP Karratha

Karratha Wa 6714

Mon-Sun: 5am-9pm

Privacy policy

9:41

Shipment number

MYTE030349

Shipment awaiting collection

Your Shipment MYTE030349 is awaiting collection from Alternate Delivery Point.

Please ensure that your parcel is collected within seven business days to avoid it being