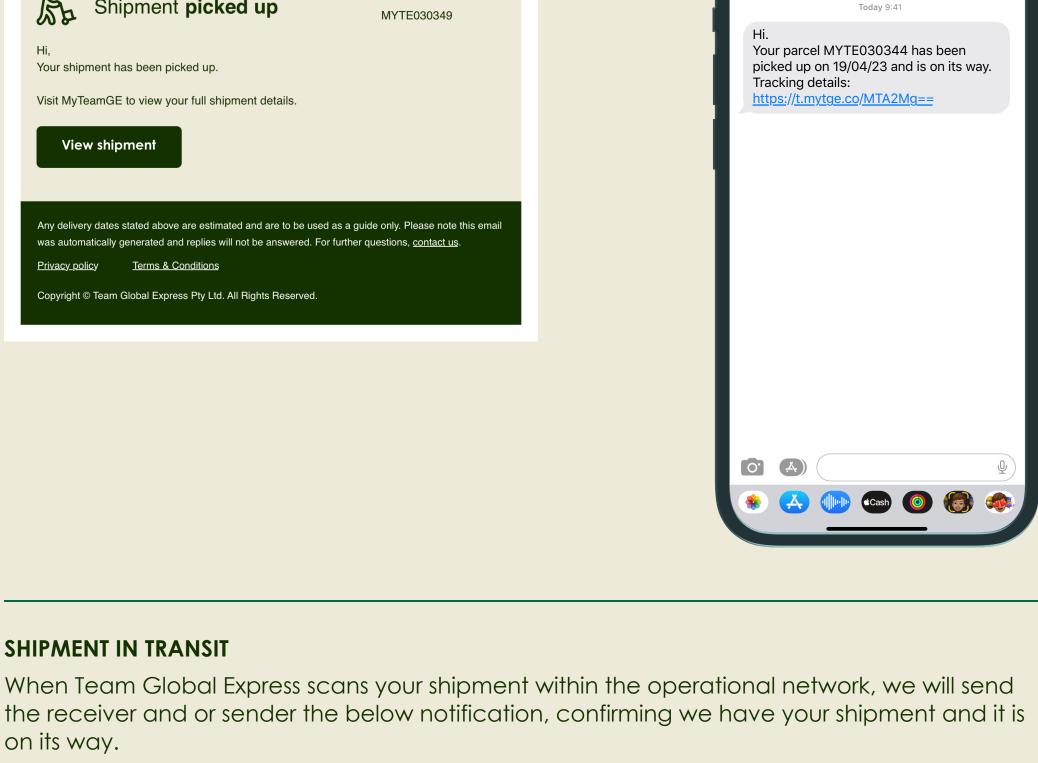

PICK UP

collected your shipment.

Shipment number Shipment picked up MYTE030349

9:41

Shipment in transit

SHIPMENT IN TRANSIT

on its way.

Your parcel MYTE030344 is now in Hi, transit. We will update you, when it is out Your shipment is in transit for delivery. Tracking details: Visit MyTeamGE to view your full shipment details. https://t.mytge.co/MTA2Mg== View shipment