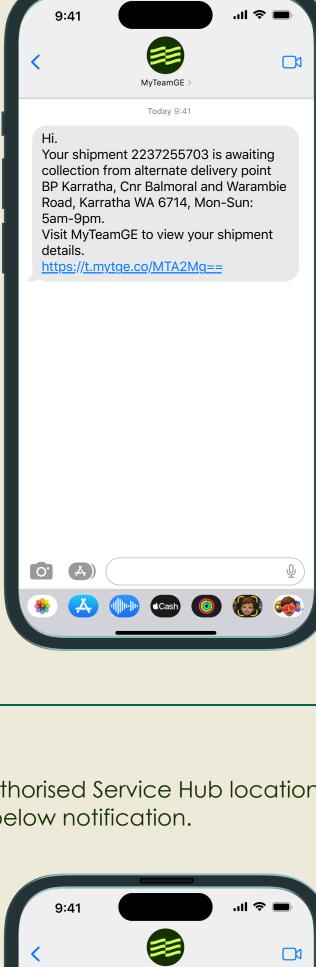

Here is an update on your shipment.

Cnr Balmoral and Warambie Roads,

BP Karratha

Karratha Wa 6714

Mon-Sun: 5am-9pm

Privacy policy

9:41

Shipment number

MYTE030349

Shipment awaiting collection

Your Shipment MYTE030349 is awaiting collection from Alternate Delivery Point.

Please ensure that your parcel is collected within seven business days to avoid it being