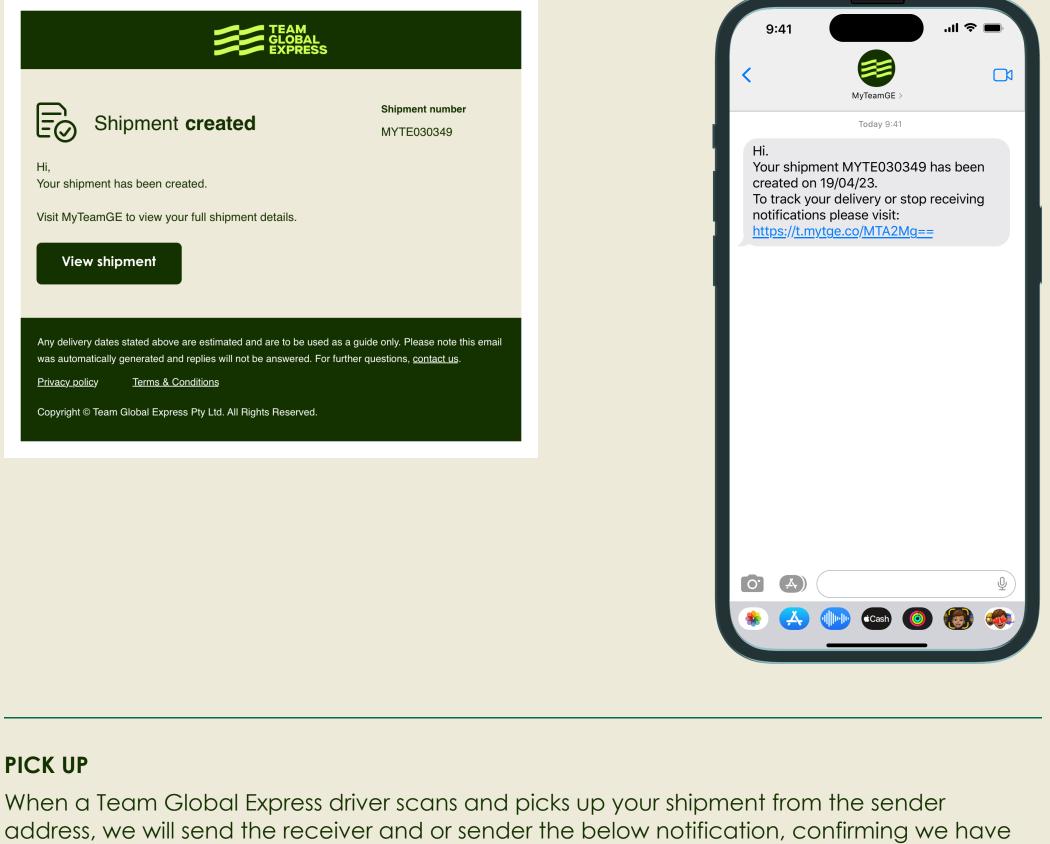

## SHIPMENT CREATED

Once MyTeamGE receives your shipment information, we will send the receiver and or sender the below notification, confirming we have received shipping information for their delivery.