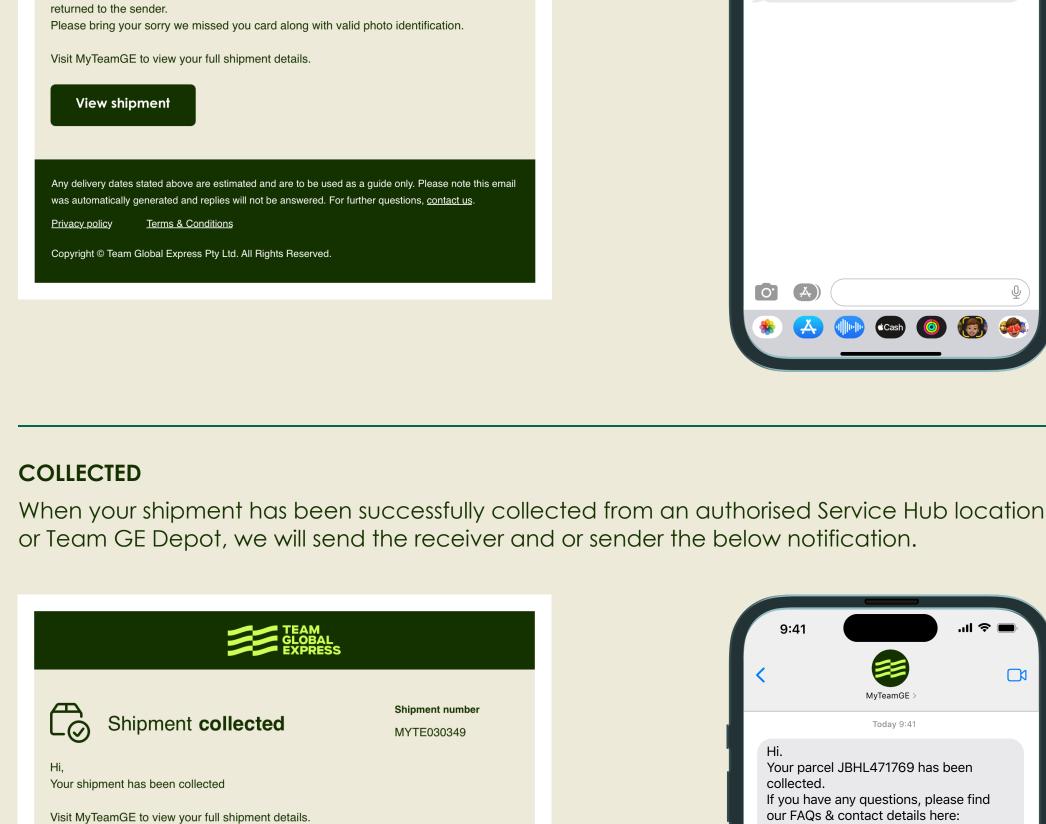

### **AWAITING COLLECTION** When a Team Global Express driver has successfully delivered your shipment to an authorised Service Hub location, we will send the receiver and or sender the below notification, your shipment is awaiting collection.

Here is an update on your shipment.

Cnr Balmoral and Warambie Roads,

BP Karratha

Karratha Wa 6714

Mon-Sun: 5am-9pm

Privacy policy

9:41

Shipment number

MYTE030349

Shipment awaiting collection

Your Shipment MYTE030349 is awaiting collection from Alternate Delivery Point.

Please ensure that your parcel is collected within seven business days to avoid it being

Today 9:41

Your parcel JBHL471769 has been

our FAQs & contact details here: https://t.mytge.co/MTA2Mg==

If you have any questions, please find

collected.